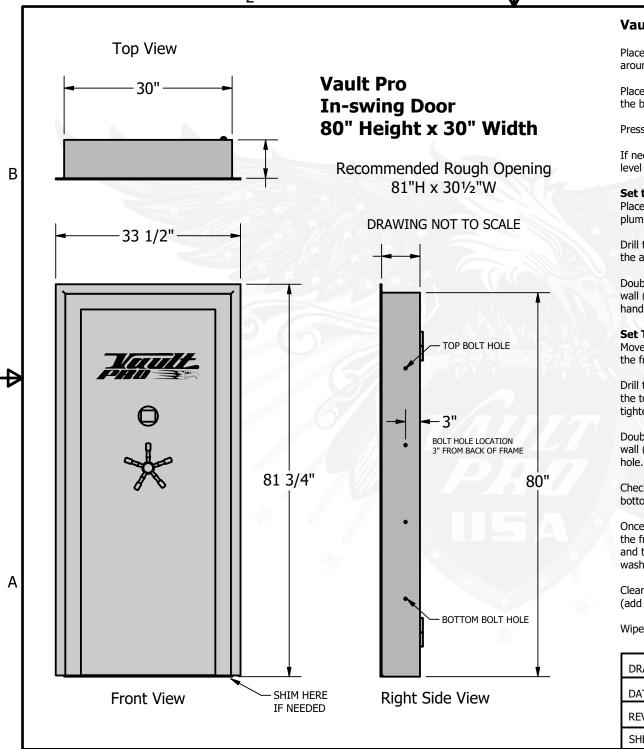

## **Vault Door Installation Instructions**

Place the butt end of the door frame into the wall opening leaving the flange around 3" from touching the wall.

Place a ½" bead of Fire Caulking or Silicone Caulking against the wall where the back side of the flange will be pressed against the wall.

Press door & frame against the wall.

If needed, use shims under the threshold below the frame uprights in order to level the door & frame.

## Set top & Bottom Anchors on Hinge Side First

Place 4' Magnetic Level on hinge side flange and manipulate the frame into plumb.

Drill thru the top hole on the frame into the wall (4" recommended) and set the anchor. Install washer & nut and hand tighten.

Double Check for plumb and drill thru the bottom hole of the frame into the wall (4" recommended) and set your bottom anchor. Install washer & nut and hand tighten.

## Set Top & Bottom Anchors on Opening or Strike Side

Move Magnetic Level to the Opening Side/Strike Side flange and manipulate the frame into plumb.

Drill thru the top hole on the frame into the wall (4" recommended) and set the top anchor into the previously drilled hole. Install washer & nut and hand tighten.

Double Check for plumb and drill thru the bottom hole of the frame into the wall (4" recommended) and set your bottom anchor into the previously drilled hole. Install washer & nut and hand tighten.

Check frame for square by placing a square at the top on both sides and the bottom on both sides.

Once frame is squared and the door opens and closes properly without rubbing the frame, drill and set the rest of the anchors on each side, install the washers and tighten the nuts. Finally, drill and set the anchors at the top, install the washers and tighten the nuts.

Clean up caulking/sealant that squeezed out between the flange and the wall (add some if needed). Seal around the threshold inside and out.

Wipe down door & frame using soft, clean rags.

| DRAWN Vault Pro      | Vault Pro USA                      |
|----------------------|------------------------------------|
| DATE <b>5/5/2024</b> | (800) 299-6929                     |
| REV                  | Vault Door Installation - In-swing |
| SHEET 1 OF 1         | 80"H x 30"W                        |